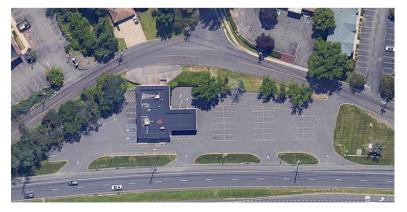

## **Property Highlights**

- ±3,200 SF Retail Building
- Additional ±3,200 SF Partially-Finished Basement Space
- Visibility/Accessibility
- 1.1 AC Lot with 610' Highway Frontage
- 40k+ Vehicles Per Day
- Asking \$38.00 PSF NNN

Free-Standing retail building with great visibility along well traveled Route 130.  $\pm$ 3,200 SF of ground floor space, with additional  $\pm$ 3,200 SF of partially finished basement space with rear walk-out. Last stop before Exit 9 of the NJ Turnpike. Ideal for food services/mart, discount store, fitness, urgent care or adult daycare.