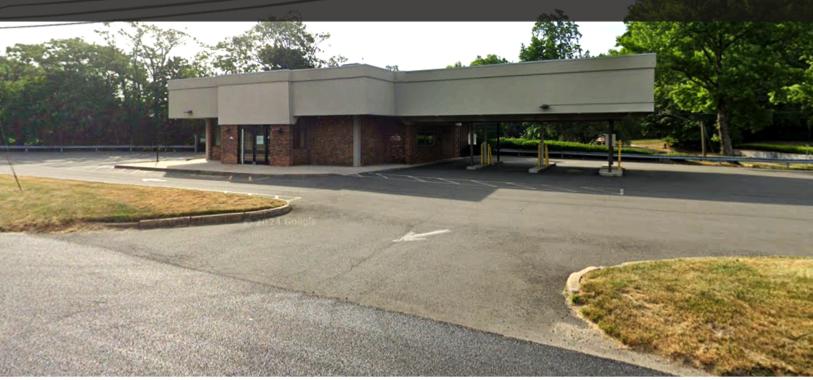

For Lease 1550 US-130, North Brunswick

±3,200 SF Highway Retail (Former Bank) Offered for Lease at \$38.00 PSF NNN

Free-Standing retail building with great visibility along well traveled Route 130.  $\pm$ 3,200 SF of ground floor space, with additional  $\pm$ 3,200 SF of partially finished basement space with rear walk-out. Last stop before Exit 9 of the NJ Turnpike. Ideal for food services/mart, discount store, fitness, urgent care or adult daycare.