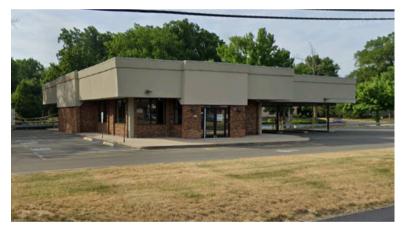

For Lease 1550 US-130, North Brunswick

±3,200 SF Highway Retail (Former Bank) Offered for Lease at \$38.00 PSF NNN

Free-Standing retail building with great visibility along well traveled Route 130.  $\pm$ 3,200 SF of ground floor space, with additional  $\pm$ 3,200 SF of partially finished basement space with rear walk-out. Last stop before Exit 9 of the NJ Turnpike. Ideal for food services/mart, discount store, fitness, urgent care or adult daycare.